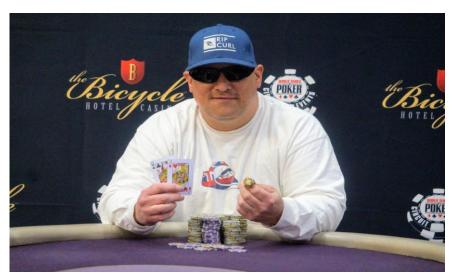

## Prize Pool \$30,030

Buy-in: \$330 Entry Fee: \$70 Entries: 91

| Place | Name of Winner   | City | Prize Money | Place | Name of Winner   | City | Prize Money |
|-------|------------------|------|-------------|-------|------------------|------|-------------|
| 1st   | BRIAN SNELL      |      | \$9,010     | 7th   | ALEXANDRE NOVAES |      | \$1,240     |
| 2nd   | MIHAIL IRODOI    |      | \$5,570     | 8th   | BRETT APTER      |      | \$970       |
| 3rd   | STEVEN GRYBAS    |      | \$3,965     | 9th   | VARTAN VARTANIAN |      | \$775       |
| 4th   | GLADYS LANDEGGER |      | \$2,880     | 10th  | JEFF YARCHEVER   |      | \$625       |
| 5th   | NIKHIL GERA      |      | \$2,135     | 11th  | BRITTON PURVIS   |      | \$625       |
| 6th   | DAVID CARVER     | •    | \$1,610     | 12th  | SHANE MARTIN     | •    | \$625       |